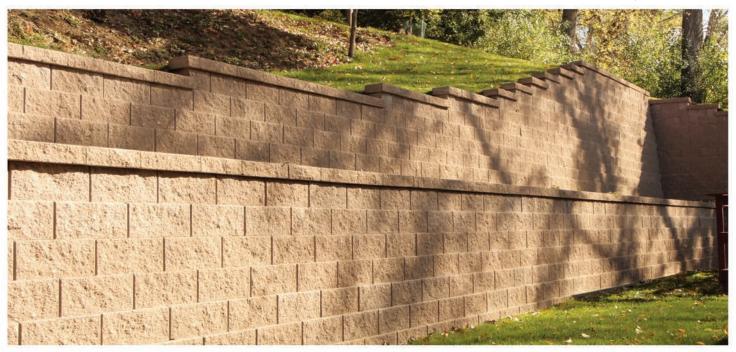

- Strong, versatile, efficient to build, one-unit system
- Straight or beveled face options
- Matching base, corner and half blocks
- Cap with 4" Universal or Chiseled Cap
- 1.0" setback, adjustable to nearly vertical