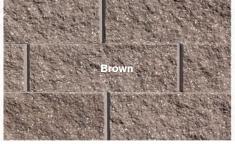

## **Classic 8 Colors**

- Brown (straight face)
- Gray (straight or beveled face)
- Sandstone (straight or beveled face)
- Sandstone Brown (straight face)
- Base block in gray only (straight face)

| Classic 8               | Size              | Face Area    | Weight   | Units/Layer | Layers | Units/Pallet    | Pallet Weight |
|-------------------------|-------------------|--------------|----------|-------------|--------|-----------------|---------------|
| Straight Face           | 18 x 12 x 8" H    | 1 sq. ft.    | 85 lbs.  | 12          | 2      | 24 (24 sq. ft.) | 2,090 lbs.    |
| Straight Base (gray onl | y) 18 x 12 x 8" H | 1 sq. ft.    | 85 lbs.  | 12          | 2      | 24 (24 sq. ft.) | 2,090 lbs.    |
| Beveled Face            | 18 x 12 x 8" H    | 1 sq. ft.    | 79 lbs.  | 12          | 2      | 24 (24 sq. ft.) | 1,946 lbs.    |
| Half Block              | 9 x 12 x 8" H     | 0.50 sq. ft. | 39 lbs.  | 12          | 1      | 12 (6 sq. ft.)  | 518 lbs.      |
| Solid Corner Block**    | 18 x 9 x 8" H     | 1 sq. ft.    | 100 lbs. | 5           | 4      | 20 (20 sq. ft.) | 2,050 lbs.    |