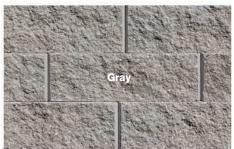

## **Classic 8 Colors**

- Brown (straight face)
- Gray (straight or beveled face)
- Sandstone (straight or beveled face)
- Sandstone Brown (straight face)
- Base block in gray only (straight face)

| Classic 8               | Size              | Face Area    | Weight   | Units/Layer | Layers | Units/Pallet    | Pallet Weight |
|-------------------------|-------------------|--------------|----------|-------------|--------|-----------------|---------------|
| Straight Face           | 18 x 12 x 8" H    | 1 sq. ft.    | 85 lbs.  | 12          | 2      | 24 (24 sq. ft.) | 2,090 lbs.    |
| Straight Base (gray onl | y) 18 x 12 x 8" H | 1 sq. ft.    | 85 lbs.  | 12          | 2      | 24 (24 sq. ft.) | 2,090 lbs.    |
| Beveled Face            | 18 x 12 x 8" H    | 1 sq. ft.    | 79 lbs.  | 12          | 2      | 24 (24 sq. ft.) | 1,946 lbs.    |
| Half Block              | 9 x 12 x 8" H     | 0.50 sq. ft. | 39 lbs.  | 12          | 1      | 12 (6 sq. ft.)  | 518 lbs.      |
| Solid Corner Block**    | 18 x 9 x 8" H     | 1 sq. ft.    | 100 lbs. | 5           | 4      | 20 (20 sq. ft.) | 2,050 lbs.    |