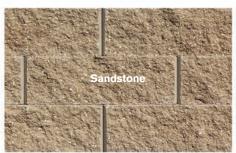

## **Classic 8 Colors**

- Brown (straight face)
- Gray (straight or beveled face)
- Sandstone (straight or beveled face)
- Sandstone Brown (straight face)
- Base block in gray only (straight face)

| Classic 8               | Size              | Face Area    | Weight   | Units/Layer | Layers | Units/Pallet    | Pallet Weight |
|-------------------------|-------------------|--------------|----------|-------------|--------|-----------------|---------------|
| Straight Face           | 18 x 12 x 8" H    | 1 sq. ft.    | 85 lbs.  | 12          | 2      | 24 (24 sq. ft.) | 2,090 lbs.    |
| Straight Base (gray onl | y) 18 x 12 x 8" H | 1 sq. ft.    | 85 lbs.  | 12          | 2      | 24 (24 sq. ft.) | 2,090 lbs.    |
| Beveled Face            | 18 x 12 x 8" H    | 1 sq. ft.    | 79 lbs.  | 12          | 2      | 24 (24 sq. ft.) | 1,946 lbs.    |
| Half Block              | 9 x 12 x 8" H     | 0.50 sq. ft. | 39 lbs.  | 12          | 1      | 12 (6 sq. ft.)  | 518 lbs.      |
| Solid Corner Block**    | 18 x 9 x 8" H     | 1 sq. ft.    | 100 lbs. | 5           | 4      | 20 (20 sq. ft.) | 2,050 lbs.    |