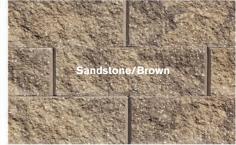

## **Classic 8 Colors**

- Brown (straight face)
- Gray (straight or beveled face)
- Sandstone (straight or beveled face)
- Sandstone Brown (straight face)
- Base block in gray only (straight face)

| Classic 8               | Size              | Face Area    | Weight   | Units/Layer | Layers | Units/Pallet    | Pallet Weight |
|-------------------------|-------------------|--------------|----------|-------------|--------|-----------------|---------------|
| Straight Face           | 18 x 12 x 8" H    | 1 sq. ft.    | 85 lbs.  | 12          | 2      | 24 (24 sq. ft.) | 2,090 lbs.    |
| Straight Base (gray onl | y) 18 x 12 x 8" H | 1 sq. ft.    | 85 lbs.  | 12          | 2      | 24 (24 sq. ft.) | 2,090 lbs.    |
| Beveled Face            | 18 x 12 x 8" H    | 1 sq. ft.    | 79 lbs.  | 12          | 2      | 24 (24 sq. ft.) | 1,946 lbs.    |
| Half Block              | 9 x 12 x 8" H     | 0.50 sq. ft. | 39 lbs.  | 12          | 1      | 12 (6 sq. ft.)  | 518 lbs.      |
| Solid Corner Block**    | 18 x 9 x 8" H     | 1 sq. ft.    | 100 lbs. | 5           | 4      | 20 (20 sq. ft.) | 2,050 lbs.    |